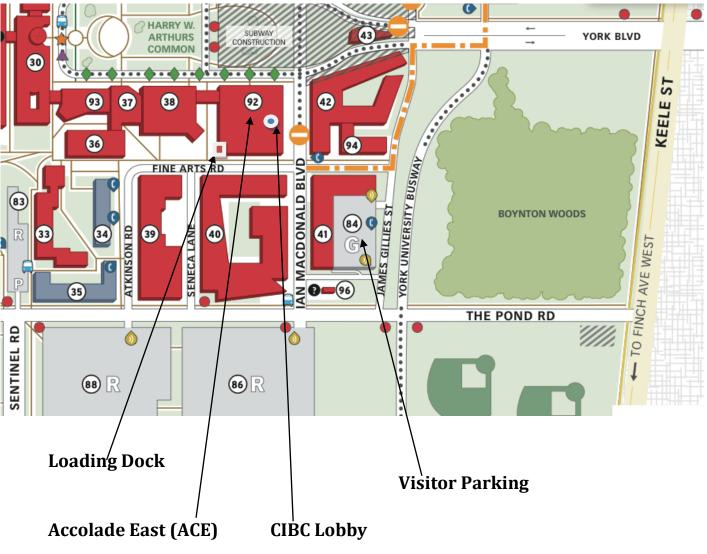

## 92 - Accolade East Building

- Martin Family Lounge
- Accolade East Box Office
- McLean Performance Studio
- Price Family Cinema
- Sandra Faire and Ivan Fecan Theatre
- Tribute Communities Recital Hall

### 38 - Centre for Film & Theatre

- Joseph G. Green Studio Theatre
- Joseph Green Studio/Burton Box Office